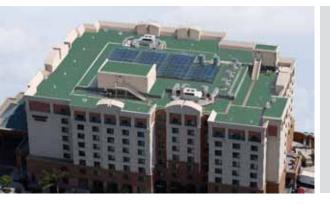

## Special Color Program

Turn your roof into a canvas with Versico's TPO Special Color Program. The leader in single-ply technology offers more pre-formulated colors than any other manufacturer in the marketplace with reinforced membrane available in 10' x 100' sheets, non-reinforced flashing available in 24" x 50' rolls, TPO Rib Profiles, custom accessories and flashings, and TPO coated metal available in 4' x 10' sheets.

Rock Brown

Slate Gray

Terra Cotta

Patina Green