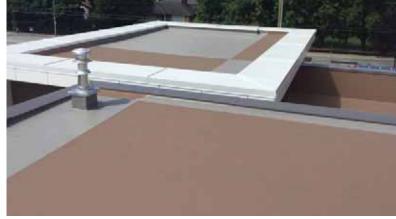

## Carlisle's Sure-Weld HS TPO Special Color Program

Turn your roof into a canvas with Carlisle's TPO Special Color Program. The leader in single-ply technology offers more pre-formulated colors than any other manufacturer in the marketplace with reinforced membrane available in 10' x 100' sheets, non-reinforced flashing available in 24" x 50' rolls, Contour Ribs, custom accessories and flashings, and TPO coated metal available in 4' x 10' sheets.