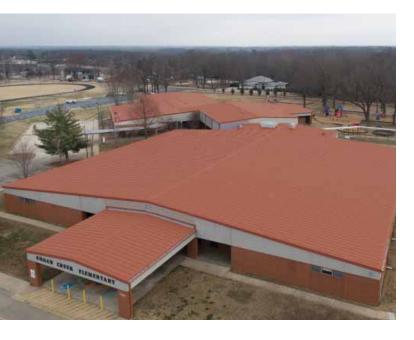

## Carlisle's Sure-Weld HS TPO Special Color Program

Turn your roof into a canvas with Carlisle's TPO Special Color Program. The leader in single-ply technology offers more pre-formulated colors than any other manufacturer in the marketplace with reinforced membrane available in 10' x 100' sheets, non-reinforced flashing available in 24" x 50' rolls, Contour Ribs, custom accessories and flashings, and TPO coated metal available in 4' x 10' sheets.